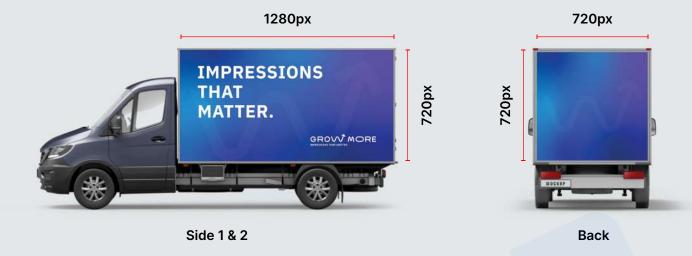

### **AD SPECIFICATIONS**

## **IMAGES**

- Images should not exceed the screen dimensions stated above.
- Resolution should be minimum 72pixels/inch and use RGB Colors. Pixel Aspect Ratio is recommended to be Square Pixels1:1