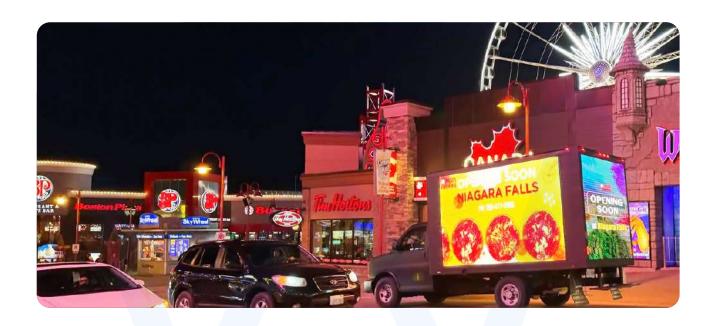

# IMPRESSIONS THAT MATTER.

Grow More offers an effective and affordable solution for mobile digital billboard advertising on the go. Our digital LED billboard fleet is driven to obtain maximum exposure for your brand. Grow More's highly visible advertising space on the sides of our LED trucks, is one of the best solutions for Out-Of-Home OOH advertising needs. When our LED trucks are on the road, your audience engagement Grows More exponentially.

# **OUR MEDIATRUCKS PROVIDE**

Our media trucks travel throughout your market on predetermined routes through the day and also during prime time traffic periods. Our routes are based on the latest traffic counts targeting streets to maximize the exposure. We identify morning and afternoon rush hours, evening and weekend routes while scheduling exposure during dozens of special events happening in your area. 97% of people can recall the ads from mobile billboard advertising compared to 58% of people remembering ads they saw online or on a smartphone. It's also 2 times more effective than static billboards.