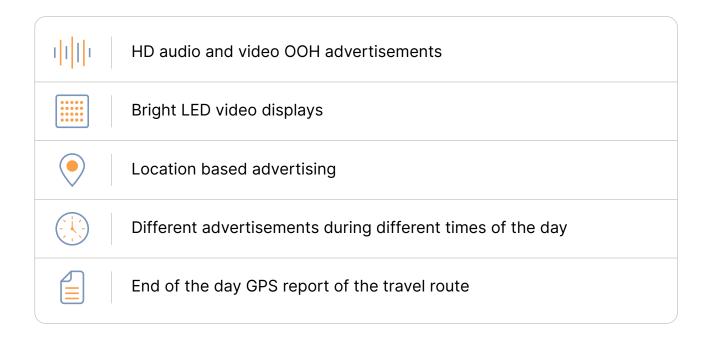

# **OUR MEDIATRUCKS PROVIDE**

Our media trucks travel throughout your market on predetermined routes through the day and also during prime time traffic periods. Our routes are based on the latest traffic counts targeting streets to maximize the exposure. We identify morning and afternoon rush hours, evening and weekend routes while scheduling exposure during dozens of special events happening in your area. 97% of people can recall the ads from mobile billboard advertising compared to 58% of people remembering ads they saw online or on a smartphone. It's also 2 times more effective than static billboards.